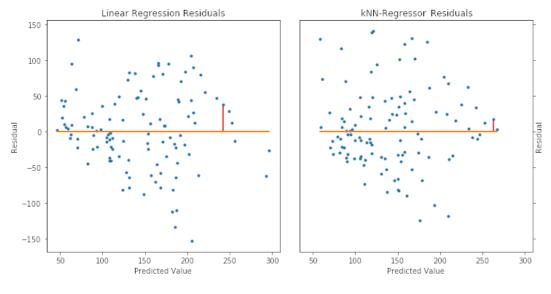

page 26



page 27



page 35



page 36



page 37



page 39





page 46



page 47



Figure 3.1 An iris and its parts.



page 58



page 87



page 93



page 96



page 118



page 121



page 123



page 135



page 138



page 141



page 152



page 153



page 155



page 167



page 176







page 178



page 180



page 185



page 187



page 189









page 193



page 194



page 196



page 197



page 197







page 216



page 217



page 219





page 222



page 223



page 227





page 229



page 231



page 242



page 247









page 250



page 251











page 256



page 257



page 258



page 264



page 264







page 268



page 269



page 277





page 281











From Machine Learning with Python for Everyone by Mark E. Fenner (ISBN-13: 9780134845623) Copyright © 2020 Pearson Education, Inc. All rights reserved.



From Machine Learning with Python for Everyone by Mark E. Fenner (ISBN-13: 9780134845623) Copyright © 2020 Pearson Education, Inc. All rights reserved.



page 289



page 298



page 302



page 303



page 304



page 305



page 308





page 312







page 326



page 327



page 328



page 330







page 351



page 352





page 354



page 355





page 365



page 401



page 402