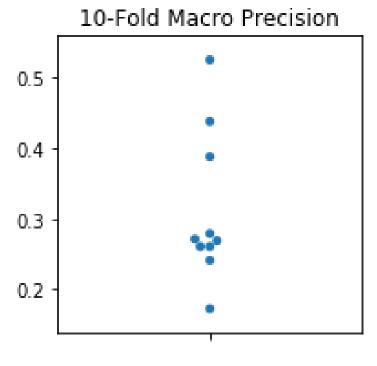

page 26



page 27



page 35



page 36



page 37



page 39





page 46



page 47



Figure 3.1 An iris and its parts.



page 58



page 87



page 93



page 96



page 118



page 121



page 123



page 135



page 138



page 141



page 152



page 153



page 155



page 167



page 176







page 178



page 180



page 185



page 187



page 189









page 193



page 194



page 196



page 197



page 197







page 216



page 217



page 219





page 222



page 223



page 227





page 229



page 231



page 242



page 247









page 250



page 251











page 256



page 257



page 258



page 264



page 264







page 268



page 269



page 277





page 281











From Machine Learning with Python for Everyone by Mark E. Fenner (ISBN-13: 9780134845623) Copyright © 2020 Pearson Education, Inc. All rights reserved.



From Machine Learning with Python for Everyone by Mark E. Fenner (ISBN-13: 9780134845623) Copyright © 2020 Pearson Education, Inc. All rights reserved.



page 289



page 298



page 302



page 303



page 304



page 305



page 308





page 312







page 326



page 327



page 328



page 330







page 351



page 352