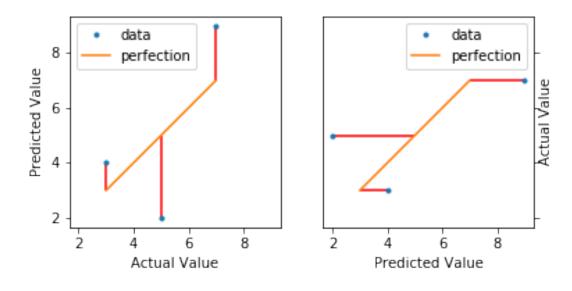

page 26



page 27



page 35



page 36



page 37



page 39





page 46



page 47



Figure 3.1 An iris and its parts.



page 58



page 87



page 93



page 96



page 118



page 121



page 123



page 135



page 138



page 141



page 152



page 153



page 155



page 167



page 176







page 178



page 180



page 185



page 187



page 189









page 193



page 194



page 196



page 197



page 197







page 216



page 217



page 219





page 222



page 223



page 227





page 229



page 231



page 242



page 247









page 250



page 251











page 256



page 257



page 258



page 264



page 264







page 268



page 269



page 277





page 281











From Machine Learning with Python for Everyone by Mark E. Fenner (ISBN-13: 9780134845623) Copyright © 2020 Pearson Education, Inc. All rights reserved.



From Machine Learning with Python for Everyone by Mark E. Fenner (ISBN-13: 9780134845623) Copyright © 2020 Pearson Education, Inc. All rights reserved.



page 289



page 298



page 302



page 303



page 304



page 305



page 308





page 312







page 326



page 327



page 328



page 330







page 351



page 352





page 354



page 355