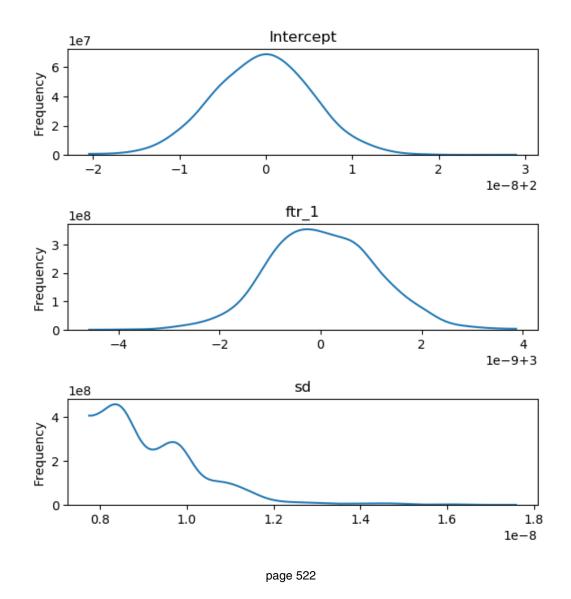

served.



page 289



page 298



page 302



page 303



page 304



page 305



page 308





page 312







page 326



page 327



page 328



page 330







page 351



page 352





page 354



page 355





page 365



page 401



page 402



page 404



page 418



page 419



page 421









page 430



page 431



page 433





page 436









page 446











page 453



page 460



page 461



page 479



page 480



page 483



Figure 14.2 Graphical view of steps in of our image labeling system.



Figure 14.3 Extracting local visual words from the images.



Figure 14.4 Creating the global vocabulary.



Figure 14.5 Translating local words to the global vocabulary.







Figure 14.7 Associating the histograms with a category.



page 493



page 498



page 499