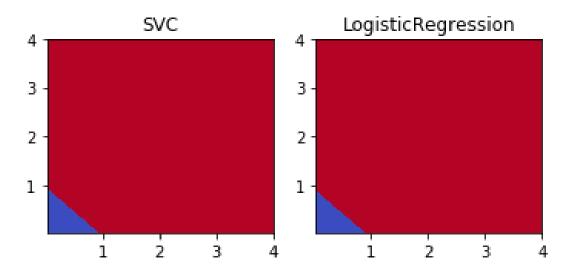

page 242



page 247









page 250



page 251











page 256



page 257



page 258



page 264



page 264







page 268



page 269



page 277





page 281











From Machine Learning with Python for Everyone by Mark E. Fenner (ISBN-13: 9780134845623) Copyright © 2020 Pearson Education, Inc. All rights reserved.



From Machine Learning with Python for Everyone by Mark E. Fenner (ISBN-13: 9780134845623) Copyright © 2020 Pearson Education, Inc. All rights reserved.



page 289



page 298



page 302



page 303



page 304



page 305



page 308





page 312







page 326



page 327



page 328



page 330







page 351



page 352





page 354



page 355





page 365



page 401



page 402



page 404



page 418



page 419



page 421









page 430



page 431



page 433





page 436









page 446











page 453



page 460



page 461



page 479



page 480



page 483



Figure 14.2 Graphical view of steps in of our image labeling system.



Figure 14.3 Extracting local visual words from the images.



Figure 14.4 Creating the global vocabulary.



Figure 14.5 Translating local words to the global vocabulary.







Figure 14.7 Associating the histograms with a category.



page 493



page 498



page 499