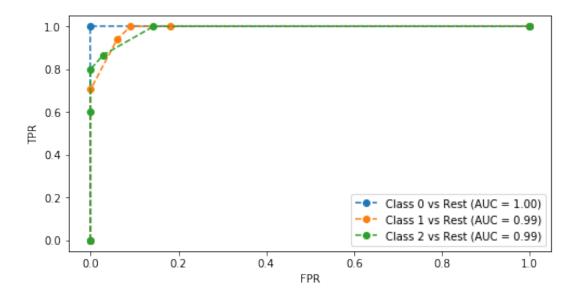

page 26



page 27



page 35



page 36



page 37



page 39





page 46



page 47



Figure 3.1 An iris and its parts.



page 58



page 87



page 93



page 96



page 118



page 121



page 123



page 135



page 138



page 141



page 152



page 153



page 155



page 167



page 176







page 178



page 180



page 185



page 187



page 189









page 193



page 194



page 196



page 197



page 197







page 216



page 217



page 219





page 222



page 223



page 227





page 229



page 231



page 242



page 247









page 250



page 251











page 256



page 257



page 258



page 264



page 264







page 268



page 269



page 277





page 281











From Machine Learning with Python for Everyone by Mark E. Fenner (ISBN-13: 9780134845623) Copyright © 2020 Pearson Education, Inc. All rights reserved.



From Machine Learning with Python for Everyone by Mark E. Fenner (ISBN-13: 9780134845623) Copyright © 2020 Pearson Education, Inc. All rights reserved.



page 289



page 298



page 302



page 303



page 304



page 305



page 308