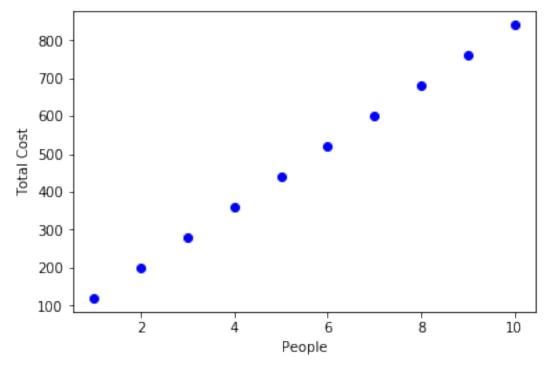

page 26



page 27



page 35



page 36



page 37



page 39





page 46



page 47



Figure 3.1 An iris and its parts.



page 58



page 87



page 93



page 96



page 118



page 121



page 123



page 135



page 138



page 141



page 152



page 153



page 155



page 167



page 176







page 178



page 180



page 185



page 187



page 189









page 193



page 194



page 196



page 197



page 197







page 216



page 217



page 219





page 222



page 223



page 227





page 229



page 231



page 242



page 247









page 250



page 251











page 256



page 257



page 258



page 264



page 264







page 268



page 269



page 277





page 281











From Machine Learning with Python for Everyone by Mark E. Fenner (ISBN-13: 9780134845623) Copyright © 2020 Pea