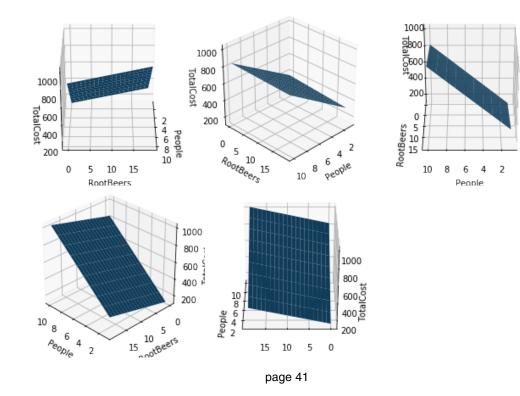

page 26



page 27



page 35



page 36



page 37



page 39





page 46



page 47



Figure 3.1 An iris and its parts.



page 58



page 87



page 93



page 96



page 118



page 121



page 123



page 135



page 138



page 141



page 152



page 153



page 155



page 167



page 176







page 178



page 180



page 185



page 187



page 189









page 193



page 194



page 196



page 197



page 197







page 216



page 217



page 219





page 222



page 223



page 227





page 229



page 231



page 242



page 247









page 250



page 251











page 256



page 257



page 258



page 264



page 264







page 268



page 269



page 277





page 281











From Machine Learning with Python for Everyone by Mark E. Fenner (ISBN-13: 9780134845623) Copyright © 2020 Pearson Education, Inc. All rights r