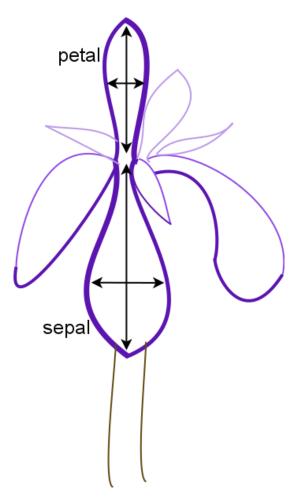

Figure 3.1 An iris and its parts.

page 58

page 87

page 93

page 96

page 118

page 121

page 123