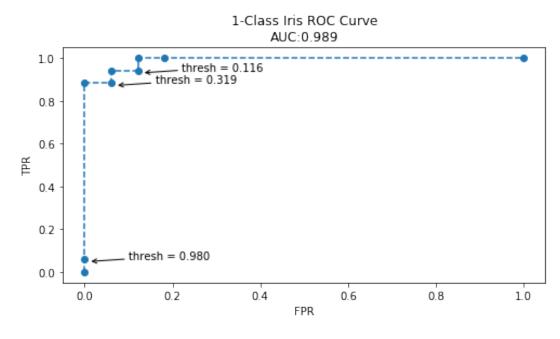

page 26



page 27



page 35



page 36



page 37



page 39





page 46



page 47



Figure 3.1 An iris and its parts.



page 58



page 87



page 93



page 96



page 118



page 121



page 123



page 135



page 138



page 141



page 152



page 153



page 155



page 167



page 176







page 178



page 180



page 185



page 187



page 189









page 193



page 194



page 196



page 197



page 197







page 216



page 217



page 219





page 222



page 223



page 227





page 229



page 231



page 242



page 247









page 250



page 251











page 256



page 257



page 258



page 264



page 264







page 268



page 269



page 277





page 281











From Machine Learning with Python for Everyone by Mark E. Fenner (ISBN-13: 9780134845623) Copyright © 2020 Pearson Education, Inc. All rights reserved.



From Machine Learning with Python for Everyone by Mark E. Fenner (ISBN-13: 9780134845623) Copyright © 2020 Pearson Education, Inc. All rights reserved.



page 289



page 298



page 302



page 303



page 304