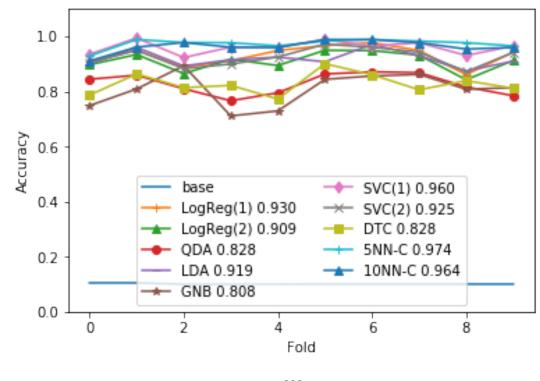

page 141



page 152



page 153



page 155



page 167



page 176







page 178



page 180



page 185



page 187



page 189









page 193



page 194



page 196



page 197



page 197







page 216



page 217



page 219





page 222



page 223



page 227





page 229



page 231



page 242



page 247









page 250



page 251











page 256



page 257



page 258



page 264



page 264







page 268



page 269



page 277





page 281











From Machine Learning with Python for Everyone by Mark E. Fenner (ISBN-13: 9780134845623) Copyright © 2020 Pearson Education, Inc. All rights reserved.



From Machine Learning with Python for Everyone by Mark E. Fenner (ISBN-13: 9780134845623) Copyright © 2020 Pearson Education, Inc. All rights reserved.



page 289



page 298



page 302



page 303



page 304



page 305



page 308





page 312







page 326



page 327



page 328



page 330







page 351



page 352





page 354



page 355





page 365



page 401



page 402



page 404



page 418



page 419



page 421









page 430



page 431



page 433





page 436









page 446











page 453



page 460



page 461



page 479



page 480



page 483



Figure 14.2 Graphical view of steps in of our image labeling system.



Figure 14.3 Extracting local visual words from the images.



Figure 14.4 Creating the global vocabulary.



Figure 14.5 Translating local words to the global vocabulary.







Figure 14.7 Associating the histograms with a category.



page 493



page 498



page 499