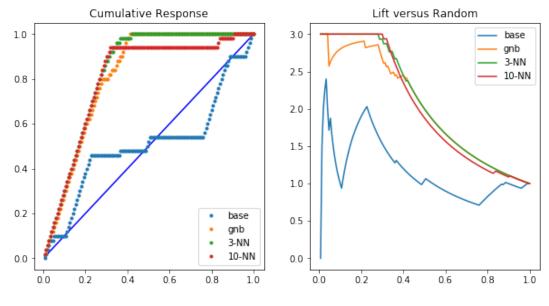

page 26



page 27



page 35



page 36



page 37



page 39





page 46



page 47



Figure 3.1 An iris and its parts.



page 58



page 87



page 93



page 96



page 118



page 121



page 123



page 135



page 138



page 141



page 152



page 153



page 155



page 167



page 176







page 178



page 180



page 185



page 187



page 189









page 193



page 194



page 196



page 197



page 197







page 216



page 217



page 219





page 222



page 223



page 227





page 229



page 231



page 242



page 247









page 250



page 251











page 256



page 257



page 258



page 264



page 264







page 268



page 269



page 277





page 281











From Machine Learning with Python for Everyone by Mark E. Fenner (ISBN-13: 9780134845623) Copyright © 2020 Pearson Education, Inc. All rights reserved.



From Machine Learning with Python for Everyone by Mark E. Fenner (ISBN-13: 9780134845623) Copyright © 2020 Pearson Education, Inc. All rights reserved.



page 289



page 298



page 302



page 303



page 304



page 305



page 308





page 312







page 326



page 327



page 328



page 330