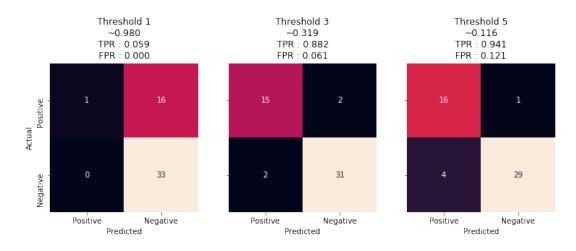

page 26



page 27



page 35



page 36



page 37



page 39





page 46



page 47



Figure 3.1 An iris and its parts.



page 58



page 87



page 93



page 96



page 118



page 121



page 123



page 135



page 138



page 141



page 152



page 153



page 155



page 167



page 176







page 178



page 180



page 185



page 187



page 189









page 193



page 194



page 196



page 197



page 197







page 216



page 217



page 219





page 222



page 223



page 227





page 229



page 231



page 242



page 247









page 250



page 251











page 256



page 257



page 258



page 264



page 264







page 268



page 269



page 277





page 281











From Machine Learning with Python for Everyone by Mark E. Fenner (ISBN-13: 9780134845623) Copyright © 2020 Pearson Education, Inc. All rights reserved.



From Machine Learning with Python for Everyone by Mark E. Fenner (ISBN-13: 9780134845623) Copyright © 2020 Pearson Education, Inc. All rights reserved.



page 289



page 298



page 302



page 303



page 304



page 305