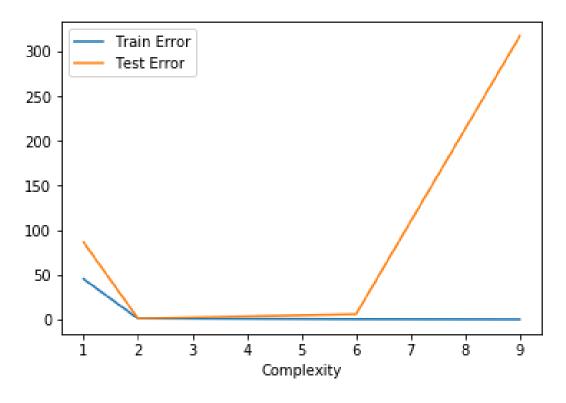

page 26



page 27



page 35



page 36



page 37



page 39





page 46



page 47



Figure 3.1 An iris and its parts.



page 58



page 87



page 93



page 96



page 118



page 121



page 123



page 135



page 138



page 141



page 152



page 153



page 155



page 167



page 176







page 178



page 180



page 185



page 187



page 189









page 193



page 194



page 196



page 197



page 197







page 216



page 217



page 219





page 222



page 223



page 227





page 229



page 231



page 242



page 247









page 250



page 251











page 256



page 257



page 258



page 264



page 264







page 268



page 269



page 277





page 281











From Machine Learning with Python for Everyone by Mark E. Fenner (ISBN-13: 9780134845623) Copyright © 2020 Pearson Education, Inc. All rights reserved.



From Machine Learning with Python for Everyone by Mark E. Fenner (ISBN-13: 9780134845623) Copyright © 2020 Pearson Ed