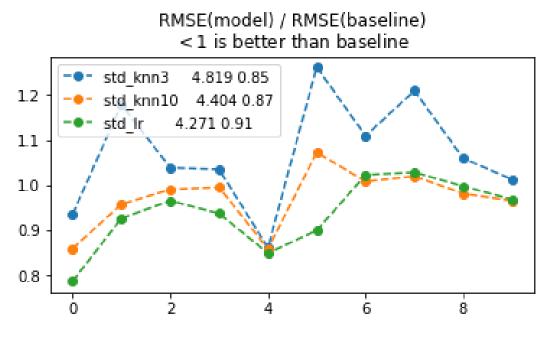

page 26



page 27



page 35



page 36



page 37



page 39





page 46



page 47



Figure 3.1 An iris and its parts.



page 58



page 87



page 93



page 96



page 118



page 121



page 123



page 135



page 138



page 141



page 152



page 153



page 155



page 167



page 176







page 178



page 180



page 185



page 187



page 189









page 193



page 194



page 196



page 197



page 197







page 216



page 217



page 219





page 222



page 223



page 227





page 229



page 231



page 242



page 247









page 250



page 251











page 256



page 257



page 258



page 264



page 264







page 268



page 269



page 277





page 281











From Machine Learning with Python for Everyone by Mark E. Fenner (ISBN-13: 9780134845623) Copyright © 2020 Pearson Education, Inc. All rights reserved.



From Machine Learning with Python for Everyone by Mark E. Fenner (ISBN-13: 9780134845623) Copyright © 2020 Pearson Education, Inc. All rights reserved.



page 289



page 298



page 302



page 303



page 304



page 305



page 308





page 312







page 326



page 327



page 328



page 330







page 351



page 352





page 354



page 355





page 365



page 401



page 402



page 404



page 418



page 419