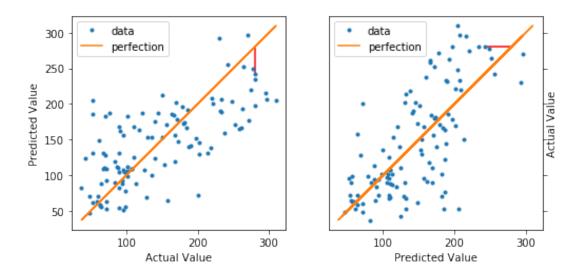

page 26



page 27



page 35



page 36



page 37



page 39





page 46



page 47



Figure 3.1 An iris and its parts.



page 58



page 87



page 93



page 96



page 118



page 121



page 123



page 135



page 138



page 141



page 152



page 153



page 155



page 167



page 176







page 178



page 180



page 185



page 187



page 189









page 193



page 194



page 196



page 197



page 197







page 216



page 217



page 219





page 222



page 223



page 227





page 229



page 231



page 242



page 247









page 250



page 251











page 256



page 257



page 258



page 264



page 264







page 268



page 269



page 277





page 281











From Machine Learning with Python for Everyone by Mark E. Fenner (ISBN-13: 9780134845623) Copyright © 2020 Pearson Education, Inc. All rights reserved.



From Machine Learning with Python for Everyone by Mark E. Fenner (ISBN-13: 9780134845623) Copyright © 2020 Pearson Education, Inc. All rights reserved.



page 289



page 298



page 302



page 303



page 304



page 305



page 308





page 312







page 326



page 327



page 328



page 330







page 351



page 352





page 354



page 355





page 365