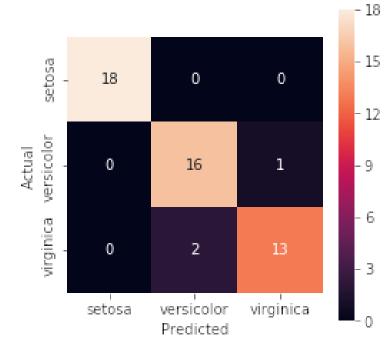

page 26



page 27



page 35



page 36



page 37



page 39





page 46



page 47



Figure 3.1 An iris and its parts.



page 58



page 87



page 93



page 96



page 118



page 121



page 123



page 135



page 138



page 141



page 152



page 153



page 155



page 167



page 176







page 178



page 180



page 185



page 187



page 189









page 193



page 194



page 196



page 197



page 197







page 216



page 217



page 219





page 222



page 223



page 227





page 229



page 231



page 242



page 247









page 250



page 251











page 256



page 257



page 258



page 264



page 264







page 268



page 269



page 277





page 281











From Machine Learning with Python for Everyone by Mark E. Fenner (ISBN-13: 9780134845623) Copyright © 2020 Pearson Education, Inc. All rights reserved.



From Machine Learning with Python for Everyone by Mark E. Fenner (ISBN-13: 9780134845623) Copyright © 2020 Pearson Education, Inc. All rights reserved.



page 289



page 298



page 302



page 303