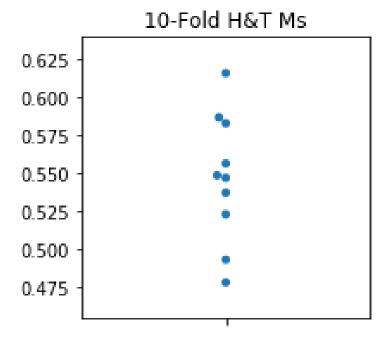

page 26



page 27



page 35



page 36



page 37



page 39





page 46



page 47



Figure 3.1 An iris and its parts.



page 58



page 87



page 93



page 96



page 118



page 121



page 123



page 135



page 138



page 141



page 152



page 153



page 155



page 167



page 176







page 178



page 180



page 185



page 187



page 189









page 193



page 194



page 196



page 197



page 197







page 216



page 217



page 219





page 222



page 223



page 227





page 229



page 231



page 242



page 247









page 250



page 251











page 256



page 257



page 258



page 264



page 264







page 268



page 269



page 277





page 281











From Machine Learning with Python for Everyone by Mark E. Fenner (ISBN-13: 9780134845623) Copyright © 2020 Pearson Education, Inc. All rights reserved.



From Machine Learning with Python for Everyone by Mark E. Fenner (ISBN-13: 9780134845623) Copyright © 2020 Pearson Education, Inc. All rights reserved.



page 289



page 298



page 302



page 303



page 304



page 305



page 308





page 312







page 326



page 327



page 328



page 330







page 351



page 352





page 354