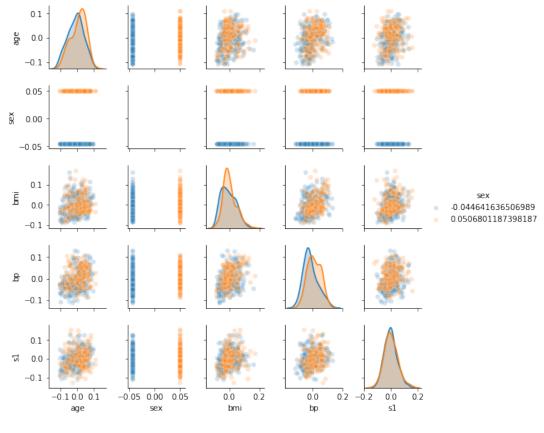

page 26



page 27



page 35



page 36



page 37



page 39





page 46



page 47



Figure 3.1 An iris and its parts.



page 58



page 87



page 93



page 96



page 118



page 121



page 123



page 135



page 138



page 141



page 152



page 153



page 155



page 167



page 176







page 178



page 180



page 185



page 187



page 189









page 193



page 194



page 196



page 197



page 197







page 216



page 217



page 219





page 222



page 223



page 227





page 229



page 231



page 242



page 247









page 250



page 251











page 256



page 257



page 258



page 264



page 264







page 268



page 269



page 277





page 281











From Machine Learning with Python for Everyone by Mark E. Fenner (ISBN-13: 9780134845623) Copyright © 2020 Pearson Education, Inc. All rights reserved.



From Machine Learning with Python for Everyone by Mark E. Fe