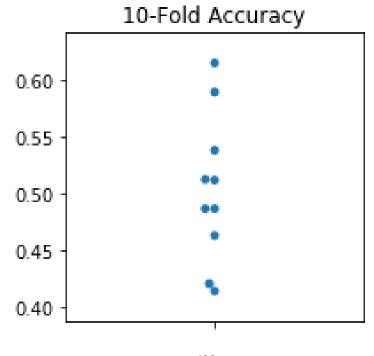

page 26



page 27



page 35



page 36



page 37



page 39





page 46



page 47



Figure 3.1 An iris and its parts.



page 58



page 87



page 93



page 96



page 118



page 121



page 123



page 135



page 138



page 141



page 152



page 153



page 155



page 167



page 176







page 178



page 180



page 185



page 187



page 189









page 193



page 194



page 196



page 197



page 197







page 216



page 217



page 219





page 222



page 223



page 227





page 229



page 231



page 242



page 247









page 250



page 251











page 256



page 257



page 258



page 264



page 264







page 268



page 269



page 277





page 281











From Machine Learning with Python for Everyone by Mark E. Fenner (ISBN-13: 9780134845623) Copyright © 2020 Pearson Education, Inc. All rights reserved.



From Machine Learning with Python for Everyone by Mark E. Fenner (ISBN-13: 9780134845623) Copyright © 2020 Pearson Education, Inc. All rights reserved.



page 289



page 298



page 302



page 303



page 304



page 305



page 308





page 312







page 326



page 327



page 328



page 330







page 351