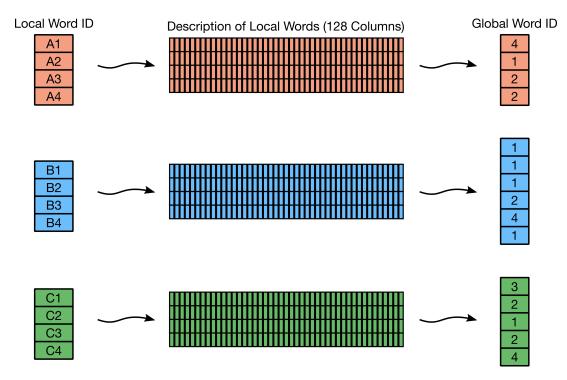

page 479

page 480

page 483

Figure 14.2 Graphical view of steps in of our image labeling system.

Figure 14.3 Extracting local visual words from the images.

Figure 14.4 Creating the global vocabulary.

Figure 14.5 Translating local words to the global vocabulary.