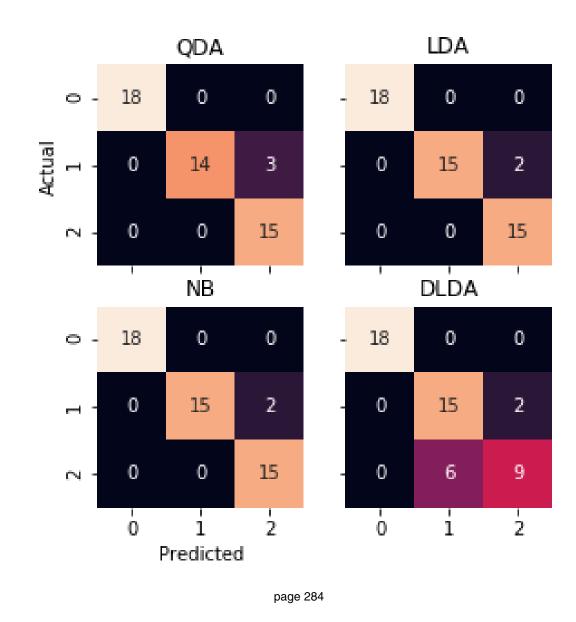

page 26



page 27



page 35



page 36



page 37



page 39





page 46



page 47



Figure 3.1 An iris and its parts.



page 58



page 87



page 93



page 96



page 118



page 121



page 123



page 135



page 138



page 141



page 152



page 153



page 155



page 167



page 176







page 178



page 180



page 185



page 187



page 189









page 193



page 194



page 196



page 197



page 197







page 216



page 217



page 219





page 222



page 223



page 227





page 229



page 231



page 242



page 247









page 250



page 251











page 256



page 257



page 258



page 264



page 264







page 268



page 269



page 277





page 281











From Machine Learning with Python for Everyone by Mark E. Fenner (ISBN-13: 9780134845623) Copyright © 2020 Pearson Education, Inc. All rights reserved.



From Machine Learning with Python for Everyone by Mark E. Fenner (ISBN-13: 9780134845623) Copyright © 2020 Pearson Education, Inc. All rights reserved.



page 289



page 298



page 302



page 303



page 304



page 305



page 308





page 312







page 326



page 327



page 328



page 330







page 351



page 352





page 354



page 355





page 365



page 401



page 402



page 404



page 418



page 419



page 421









page 430



page 431



page 433





page 436









page 446











page 453



page 460



page 461



page 479



page 480



page 483



Figure 14.2 Graphical view of steps