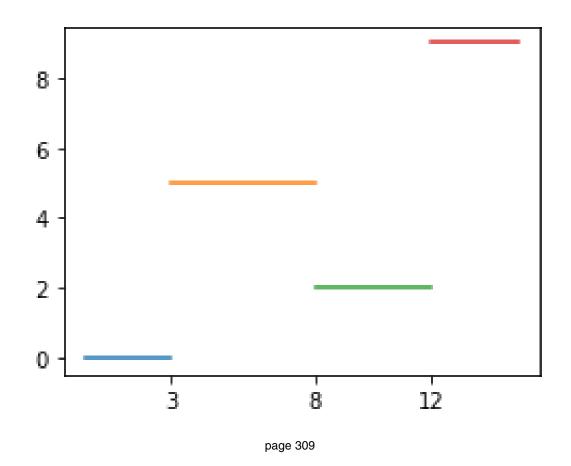

From Machine Learning with Python for Everyone by Mark E. Fenner (ISBN-13: 9780134845623) Copyright © 2020 Pearson Education, Inc. All rights reserved.

page 289

page 298

page 302

page 303

page 304

page 305

page 308