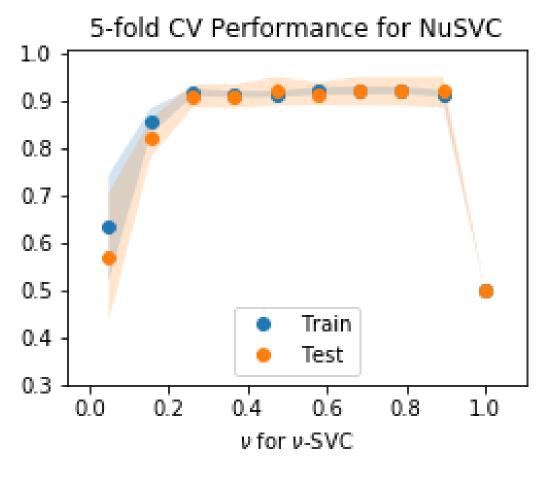

page 26



page 27



page 35



page 36



page 37



page 39





page 46



page 47



Figure 3.1 An iris and its parts.



page 58



page 87



page 93



page 96



page 118



page 121



page 123



page 135



page 138



page 141



page 152



page 153



page 155



page 167



page 176







page 178



page 180



page 185



page 187



page 189









page 193



page 194



page 196



page 197



page 197







page 216



page 217



page 219





page 222



page 223



page 227





page 229



page 231



page 242



page 247









page 250



page 251











page 256



page 257



page 258



page 264



page 264







page 268



page 269



page 277





page 281











From Machine Learning with Python for Everyone by Mark E. Fenner (ISBN-13: 9780134845623) Copyright © 2020 Pearson Education, Inc. All rights reserved.



From Machine Learning with Python for Everyone by Mark E. Fenner (ISBN-13: 9780134845623) Copyright © 2020 Pearson Education, Inc. All rights reserved.



page 289



page 298



page 302



page 303



page 304



page 305



page 308





page 312







page 326



page 327



page 328



page 330







page 351



page 352





page 354



page 355





page 365



page 401



page 402



page 404



page 418



page 419



page 421









page 430



page 431



page 433





page 436









page 446











page 4