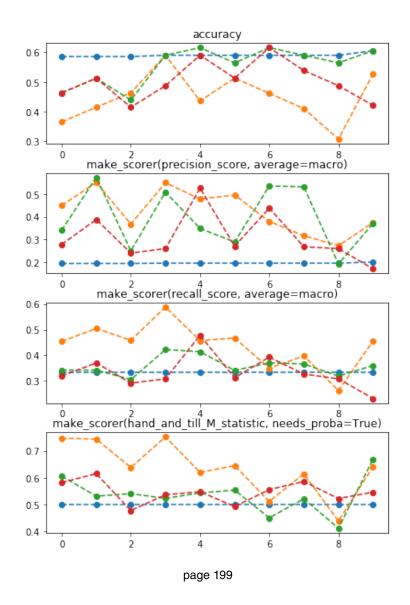

page 26



page 27



page 35



page 36



page 37



page 39





page 46



page 47



Figure 3.1 An iris and its parts.



page 58



page 87



page 93



page 96



page 118



page 121



page 123



page 135



page 138



page 141



page 152



page 153



page 155



page 167



page 176







page 178



page 180



page 185



page 187



page 189









page 193



page 194



page 196



page 197



page 197







page 216



page 217



page 219





page 222



page 223



page 227





page 229



page 231



page 242



page 247









page 250



page 251











page 256



page 257



page 258



page 264



page 264







page 268



page 269



page 277





page 281











From Machine Learning with Python for Everyone by Mark E. Fenner (ISBN-13: 9780134845623) Copyright © 2020 Pearson Education, Inc. All rights reserved.



From Machine Learning with Python for Everyone by Mark E. Fenner (ISBN-13: 9780134845623) Copyright © 2020 Pearson Education, Inc. All rights reserved.



page 289



page 298



page 302



page 303



page 304



page 305



page 308





page 312







page 326



page 327



page 328



page 330







page 351



page 352





page 354



page 355