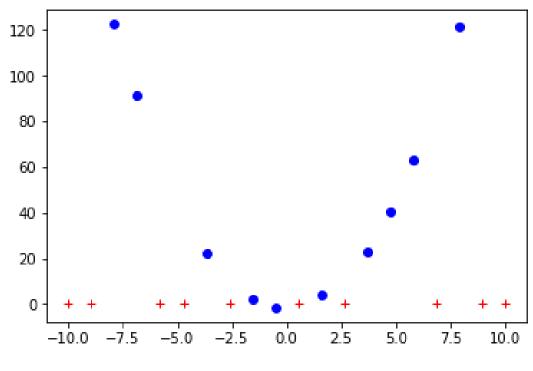

page 26



page 27



page 35



page 36



page 37



page 39





page 46



page 47



Figure 3.1 An iris and its parts.



page 58



page 87



page 93



page 96



page 118



page 121



page 123



page 135



page 138



page 141



page 152



page 153



page 155



page 167



page 176







page 178



page 180



page 185



page 187



page 189









page 193



page 194



page 196



page 197



page 197







page 216



page 217



page 219





page 222



page 223



page 227





page 229



page 231



page 242



page 247









page 250



page 251











page 256



page 257



page 258



page 264



page 264







page 268



page 269



page 277





page 281











From Machine Learning with Python for Everyone by Mark E. Fenner (ISBN-13: 9780134845623) Copyright © 2020 Pearson Education, Inc. All rights reserved.



From Machine Learning with Python for Everyone by Mark E. Fenner (ISBN-13: 9780134845623) Cop