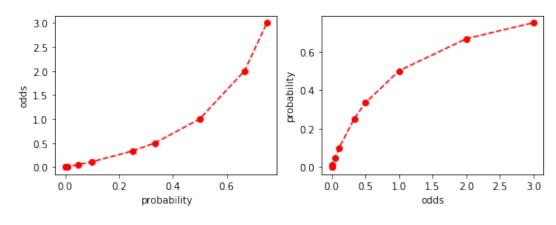

page 26



page 27



page 35



page 36



page 37



page 39





page 46



page 47



Figure 3.1 An iris and its parts.



page 58



page 87



page 93



page 96



page 118



page 121



page 123



page 135



page 138



page 141



page 152



page 153



page 155



page 167



page 176







page 178



page 180



page 185



page 187



page 189









page 193



page 194



page 196



page 197



page 197







page 216



page 217



page 219





page 222



page 223



page 227





page 229



page 231



page 242



page 247









page 250



page 251











page 256



page 257



page 258



page 264



page 264







page 268



page 269



page 277





page 281











From Machine Learning with Python for Everyone by Mark E. Fenner (ISBN-13: 9780134845623) Copyright © 2020 Pearson Education, Inc. All rights reserved.



From Machine Learning with Python for Everyone by Mark E. Fenner (ISBN-13: 9780134845623) Copyright © 2020 Pearson Education, Inc. All rights reserved.



page 289



page 298



page 302



page 303



page 304



page 305



page 308





page 312







page 326



page 327



page 328



page 330







page 351



page 352





page 354



page 355





page 365



page 401



page 402



page 404



page 418



page 419



page 421









page 430



page 431



page 433





page 436









page 446











page 453



page 460



page 4