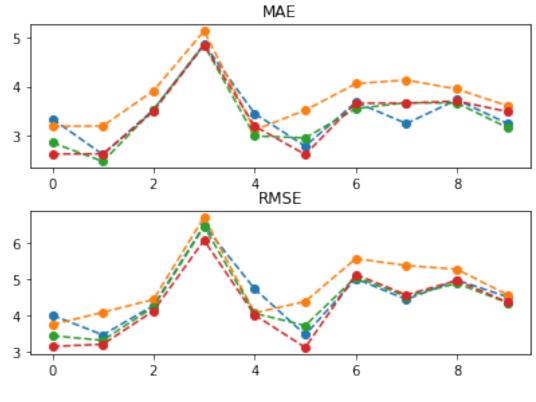

page 26



page 27



page 35



page 36



page 37



page 39





page 46



page 47



Figure 3.1 An iris and its parts.



page 58



page 87



page 93



page 96



page 118



page 121



page 123



page 135



page 138



page 141



page 152



page 153



page 155



page 167



page 176







page 178



page 180



page 185



page 187



page 189









page 193



page 194



page 196



page 197



page 197







page 216



page 217



page 219





page 222



page 223



page 227





page 229



page 231



page 242



page 247









page 250



page 251











page 256



page 257



page 258



page 264



page 264







page 268



page 269



page 277





page 281











From Machine Learning with Python for Everyone by Mark E. Fenner (ISBN-13: 9780134845623) Copyright © 2020 Pearson Education, Inc. All rights reserved.



From Machine Learning with Python for Everyone by Mark E. Fenner (ISBN-13: 9780134845623) Copyright © 2020 Pearson Education, Inc. All rights reserved.



page 289



page 298



page 302



page 303



page 304



page 305



page 308





page 312







page 326



page 327



page 328



page 330







page 351



page 352





page 354



page 355





page 365



page 401



page 402



page 404



page 418