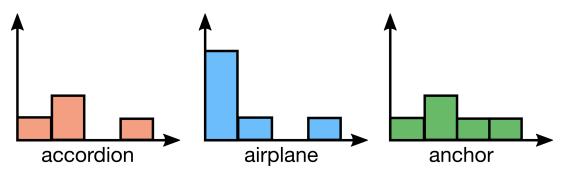

Figure 14.7 Associating the histograms with a category.

page 493

page 498

page 499