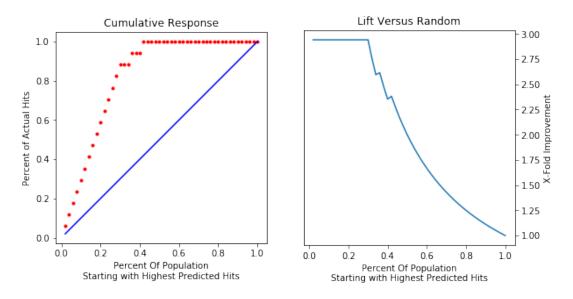

page 26



page 27



page 35



page 36



page 37



page 39





page 46



page 47



Figure 3.1 An iris and its parts.



page 58



page 87



page 93



page 96



page 118



page 121



page 123



page 135



page 138



page 141



page 152



page 153



page 155



page 167



page 176







page 178



page 180



page 185



page 187



page 189









page 193



page 194



page 196



page 197



page 197







page 216



page 217



page 219





page 222



page 223



page 227





page 229



page 231



page 242



page 247









page 250



page 251











page 256



page 257



page 258



page 264



page 264







page 268



page 269



page 277





page 281











From Machine Learning with Python for Everyone by Mark E. Fenner (ISBN-13: 9780134845623) Copyright © 2020 Pearson Education, Inc. All rights reserved.



From Machine Learning with Python for Everyone by Mark E. Fenner (ISBN-13: 9780134845623) Copyright © 2020 Pearson Education, Inc. All rights reserved.



page 289



page 298



page 302



page 303



page 304



page 305



page 308





page 312







page 326



page 327