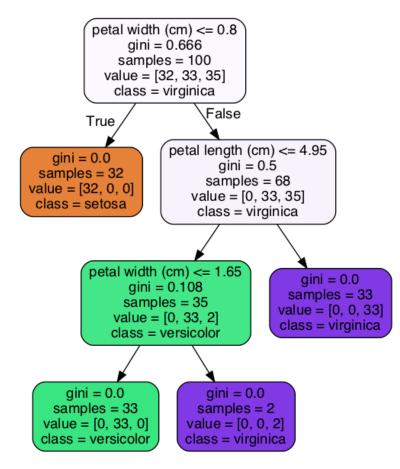

page 26



page 27



page 35



page 36



page 37



page 39





page 46



page 47



Figure 3.1 An iris and its parts.



page 58



page 87



page 93



page 96



page 118



page 121



page 123



page 135



page 138



page 141



page 152



page 153



page 155



page 167



page 176







page 178



page 180



page 185



page 187



page 189









page 193



page 194



page 196



page 197



page 197







page 216



page 217



page 219





page 222



page 223



page 227





page 229



page 231



page 242



page 247









page 250



page 251











page 256



page 257



page 258



page 264



page 264







page 268



page 269



page 277





page 281











From Machine Learning with Python for Everyone by Mark E. Fenner (ISBN-13: 9780134845623) Copyright © 2020 Pearson Education, Inc. All rights reserved.



From Machine Learning with Python for Everyone by Mark E. Fenner (ISBN-13: 9780134845623) Copyright © 2020 Pearson Education, Inc. All rights reserved.



page 289



page 298



page 302



page 303



page 304



page 305



page 308





page 312







page 326



page 327



page 328



page 330







page 351



page 352





page 354



page 355





page 365



page 401



page 402



page 404



page 418



page 419



page 421









page 430



page 431