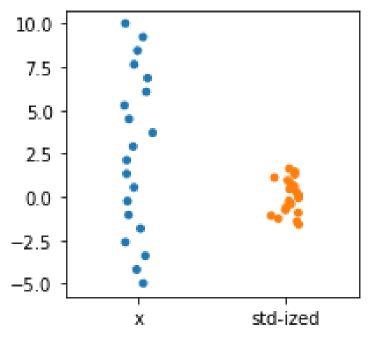

page 26



page 27



page 35



page 36



page 37



page 39





page 46



page 47



Figure 3.1 An iris and its parts.



page 58



page 87



page 93



page 96



page 118



page 121



page 123



page 135



page 138



page 141



page 152



page 153



page 155



page 167



page 176







page 178



page 180



page 185



page 187



page 189









page 193



page 194



page 196



page 197



page 197







page 216



page 217



page 219





page 222



page 223



page 227





page 229



page 231



page 242



page 247









page 250



page 251











page 256



page 257



page 258



page 264



page 264







page 268



page 269



page 277





page 281











From Machine Learning with Python for Everyone by Mark E. Fenner (ISBN-13: 9780134845623) Copyright © 2020 Pearson Education, Inc. All rights reserved.



From Machine Learning with Python for Everyone by Mark E. Fenner (ISBN-13: 9780134845623) Copyright © 2020 Pearson Education, Inc. All rights reserved.



page 289



page 298



page 302



page 303



page 304



page 305



page 308





page 312







page 326



page 327



page 328



page 330







page 351



page 352





page 354



page 355





page 365



page 401



page 402