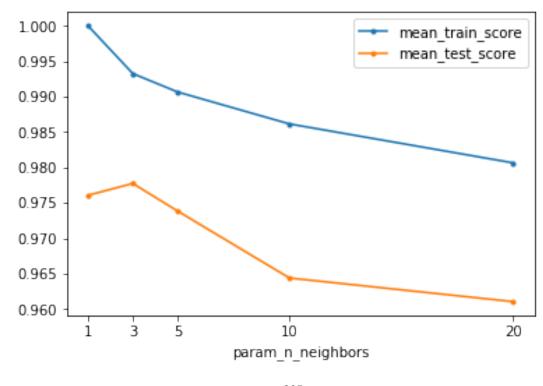

page 216



page 217



page 219





page 222



page 223



page 227





page 229



page 231



page 242



page 247









page 250



page 251











page 256



page 257



page 258



page 264



page 264







page 268



page 269



page 277





page 281











From Machine Learning with Python for Everyone by Mark E. Fenner (ISBN-13: 9780134845623) Copyright © 2020 Pearson Education, Inc. All rights reserved.



From Machine Learning with Python for Everyone by Mark E. Fenner (ISBN-13: 9780134845623) Copyright © 2020 Pearson Education, Inc. All rights reserved.



page 289



page 298



page 302



page 303



page 304



page 305



page 308





page 312







page 326



page 327



page 328



page 330







page 351



page 352





page 354



page 355





page 365



page 401



page 402



page 404



page 418



page 419



page 421









page 430



page 431



page 433





page 436









page 446











page 453



page 460



page 461



page 479



page 480



page 483



Figure 14.2 Graphical view of steps in of our image labeling system.



Figure 14.3 Extracting local visual words from the images.



Figure 14.4 Creating the global vocabulary.



Figure 14.5 Translating local words to the global vocabulary.







Figure 14.7 Associating the histograms with a category.



page 493



page 498



page 499