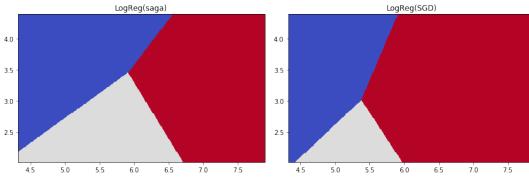

page 258

page 264

page 264

page 268

page 269

page 277

page 281

From Machine Learning with Python for Everyone by Mark E. Fenner (ISBN-13: 9780134845623) Copyright © 2020 Pearson Education, Inc. All rights reserved.