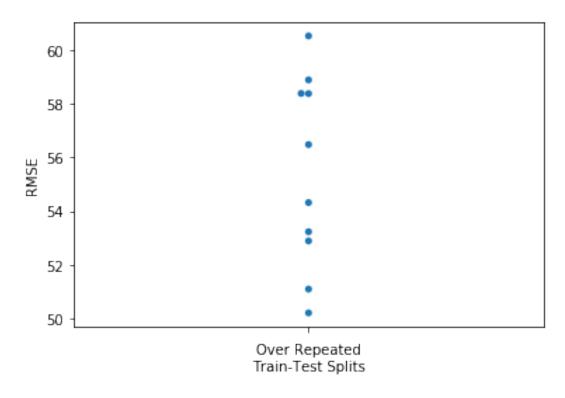

page 26



page 27



page 35



page 36



page 37



page 39





page 46



page 47



Figure 3.1 An iris and its parts.



page 58



page 87



page 93



page 96



page 118



page 121



page 123



page 135



page 138



page 141



page 152



page 153



page 155



page 167



page 176







page 178



page 180



page 185



page 187



page 189









page 193



page 194



page 196



page 197



page 197







page 216



page 217



page 219





page 222



page 223



page 227





page 229



page 231



page 242



page 247









page 250



page 251











page 256



page 257



page 258



page 264



page 264







page 268



page 269



page 277





page 281











From Machine Learning with Python for Everyone by Mark E. Fenner (ISBN-13: 9780134845623) Copyright © 2020 Pearson Education, Inc. All rights reserved.



From Machine Learning with Python for Everyone by Mark E. Fenner (ISBN-13: 9780134845623) Copyright © 2020 Pearson Education, Inc. All rights