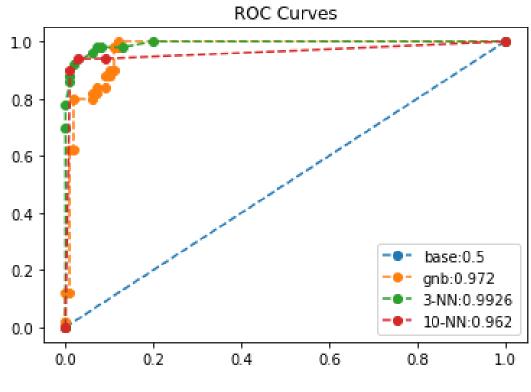

page 26



page 27



page 35



page 36



page 37



page 39





page 46



page 47



Figure 3.1 An iris and its parts.



page 58



page 87



page 93



page 96



page 118



page 121



page 123



page 135



page 138



page 141



page 152



page 153



page 155



page 167



page 176







page 178



page 180



page 185



page 187



page 189









page 193



page 194



page 196



page 197



page 197







page 216



page 217



page 219





page 222



page 223



page 227





page 229



page 231



page 242



page 247









page 250



page 251











page 256



page 257



page 258



page 264



page 264







page 268



page 269



page 277





page 281











From Machine Learning with Python for Everyone by Mark E. Fenner (ISBN-13: 9780134845623) Copyright © 2020 Pearson Education, Inc. All rights reserved.



From Machine Learning with Python for Everyone by Mark E. Fenner (ISBN-13: 9780134845623) Copyright © 2020 Pearson Education, Inc. All rights reserved.



page 289



page 298



page 302



page 303



page 304



page 305



page 308





page 312







page 326



page 327



page 328



pa