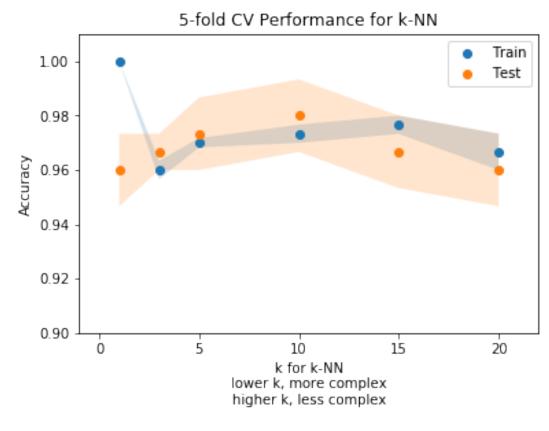

page 26



page 27



page 35



page 36



page 37



page 39





page 46



page 47



Figure 3.1 An iris and its parts.



page 58



page 87



page 93



page 96



page 118



page 121



page 123



page 135



page 138



page 141



page 152



page 153



page 155



page 167



page 176







page 178



page 180



page 185



page 187



page 189









page 193



page 194



page 196



page 197



page 197







page 216



page 217



page 219





page 222



page 223



page 227





page 229



page 231



page 242



page 247









page 250



page 251











page 256



page 257



page 258



page 264



page 264







page 268



page 269



page 277





page 281











From Machine Learning with Python for Everyone by Mark E. Fenner (ISBN-13: 9780134845623) Copyright © 2020 Pearson Education, Inc. All rights reserved.



From Machine Learning with Python for Everyone by Mark E. Fenner (ISBN-13: 9780134845623) Copyright © 2020 Pearson Education, Inc. All rights reserved.



page 289



page 298