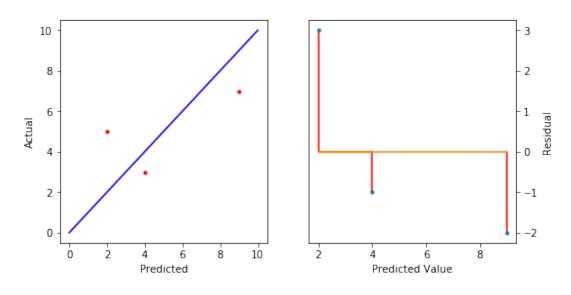

page 26



page 27



page 35



page 36



page 37



page 39





page 46



page 47



Figure 3.1 An iris and its parts.



page 58



page 87



page 93



page 96



page 118



page 121



page 123



page 135



page 138



page 141



page 152



page 153



page 155



page 167



page 176







page 178



page 180



page 185



page 187



page 189









page 193



page 194



page 196



page 197



page 197







page 216



page 217



page 219





page 222



page 223



page 227





page 229



page 231



page 242



page 247









page 250



page 251











page 256



page 257



page 258



page 264



page 264







page 268



page 269



page 277





page 281











From Machine Learning with Python for Everyone by Mark E. Fenner (ISBN-13: 9780134845623) Copyright © 2020 Pearson Education, Inc. All rights reserved.



From Machine Learning with Python for Everyone by Mark E. Fenner (ISBN-13: 9780134845623) Copyright © 2020 Pearson Education, Inc. All rights reserved.



page 289



page 298



page 302



page 303



page 304



page 305



page 308





page 312







page 326



page 327



page 328



page 330







page 351



page 352





page 354



page 355





page 365



page 401