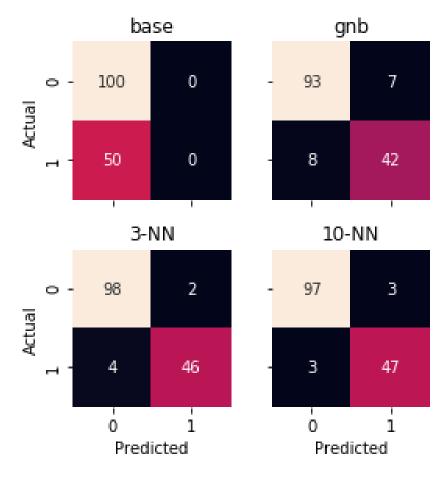

page 26



page 27



page 35



page 36



page 37



page 39





page 46



page 47



Figure 3.1 An iris and its parts.



page 58



page 87



page 93



page 96



page 118



page 121



page 123



page 135



page 138



page 141



page 152



page 153



page 155



page 167



page 176







page 178



page 180



page 185



page 187



page 189









page 193



page 194



page 196



page 197



page 197







page 216



page 217



page 219





page 222



page 223



page 227





page 229



page 231



page 242



page 247









page 250



page 251











page 256



page 257



page 258



page 264



page 264







page 268



page 269



page 277





page 281











From Machine Learning with Python for Everyone by Mark E. Fenner (ISBN-13: 9780134845623) Copyright © 2020 Pearson Education, Inc. All rights reserved.



From Machine Learning with Python for Everyone by Mark E. Fenner (ISBN-13: 9780134845623) Copyright © 2020 Pearson Education, Inc. All rights reserved.



page 289



page 298



page 302



page 303



page 304



page 305



page 308





page 312







page 326



page 327



page 328