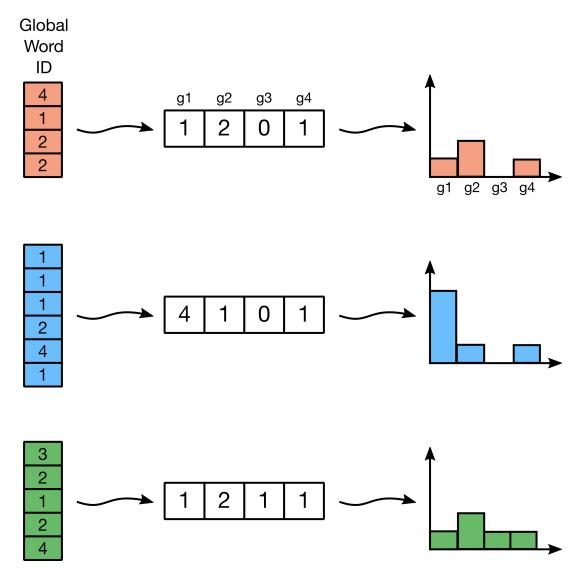

Figure 14.7 Associating the histograms with a category.

page 493

page 498

page 499