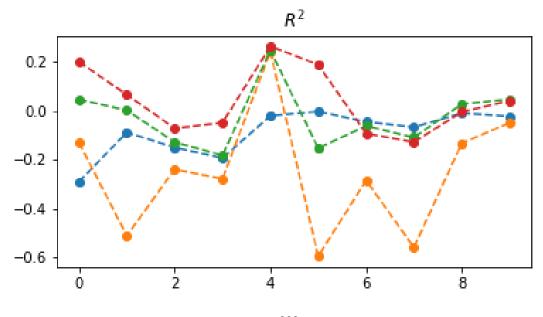

page 26



page 27



page 35



page 36



page 37



page 39





page 46



page 47



Figure 3.1 An iris and its parts.



page 58



page 87



page 93



page 96



page 118



page 121



page 123



page 135



page 138



page 141



page 152



page 153



page 155



page 167



page 176







page 178



page 180



page 185



page 187



page 189









page 193



page 194



page 196



page 197



page 197







page 216



page 217



page 219





page 222



page 223



page 227





page 229



page 231



page 242



page 247









page 250



page 251











page 256



page 257



page 258



page 264



page 264







page 268



page 269



page 277





page 281











From Machine Learning with Python for Everyone by Mark E. Fenner (ISBN-13: 9780134845623) Copyright © 2020 Pearson Education, Inc. All rights reserved.



From Machine Learning with Python for Everyone by Mark E. Fenner (ISBN-13: 9780134845623) Copyright © 2020 Pearson Education, Inc. All rights reserved.



page 289



page 298



page 302



page 303



page 304



page 305



page 308





page 312







page 326



page 327



page 328



page 330







page 351



page 352





page 354



page 355





page 365



page 401



page 402



page 404



page 418



page 419



pa