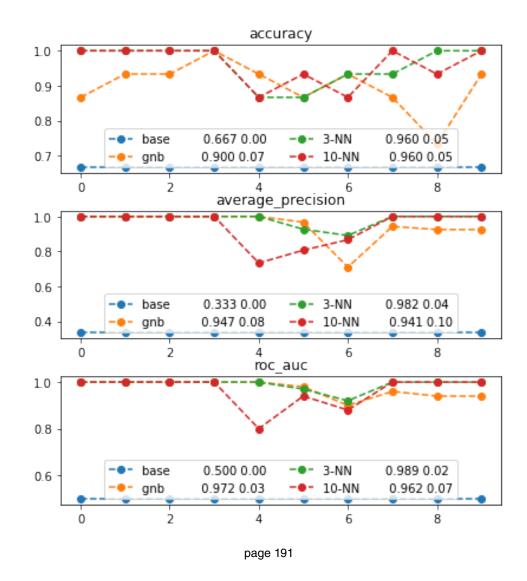

page 26



page 27



page 35



page 36



page 37



page 39





page 46



page 47



Figure 3.1 An iris and its parts.



page 58



page 87



page 93



page 96



page 118



page 121



page 123



page 135



page 138



page 141



page 152



page 153



page 155



page 167



page 176







page 178



page 180



page 185



page 187



page 189









page 193



page 194



page 196



page 197



page 197







page 216



page 217



page 219





page 222



page 223



page 227





page 229



page 231



page 242



page 247









page 250



page 251











page 256



page 257



page 258



page 264



page 264







page 268



page 269



page 277





page 281











From Machine Learning with Python for Everyone by Mark E. Fenner (ISBN-13: 9780134845623) Copyright © 2020 Pearson Education, Inc. All rights reserved.



From Machine Learning with Python for Everyone by Mark E. Fenner (ISBN-13: 9780134845623) Copyright © 2020 Pearson Education, Inc. All rights reserved.



page 289



page 298



page 302



page 303



page 304



page 305



page 308





page 312







page 326



page 327



page 328