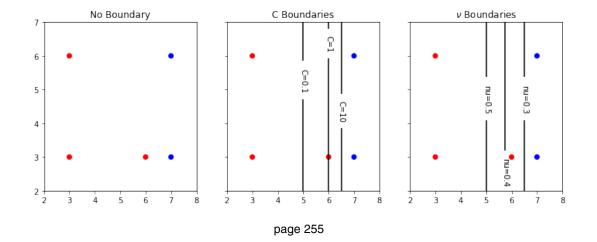

page 26



page 27



page 35



page 36



page 37



page 39





page 46



page 47



Figure 3.1 An iris and its parts.



page 58



page 87



page 93



page 96



page 118



page 121



page 123



page 135



page 138



page 141



page 152



page 153



page 155



page 167



page 176







page 178



page 180



page 185



page 187



page 189









page 193



page 194



page 196



page 197



page 197







page 216



page 217



page 219





page 222



page 223



page 227





page 229



page 231



page 242



page 247









page 250



page 251











page 256



page 257



page 258



page 264



page 264







page 268



page 269



page 277





page 281











From Machine Learning with Python for Everyone by Mark E. Fenner (ISBN-13: 9780134845623) Copyright © 2020 Pearson Education, Inc. All rights reserved.



From Machine Learning with Python for Everyone by Mark E. Fenner (ISBN-13: 9780134845623) Copyright © 2020 Pearson Education, Inc. All rights reserved.



page 289



page 298



page 302



page 303



page 304



page 305



page 308





page 312







page 326



page 327



page 328



page 330







page 351



page 352





page 354



page 355





page 365



page 401



page 402



page 404



page 418



page 419



page 421









page 430



page 431



page 433





page 436









page 446