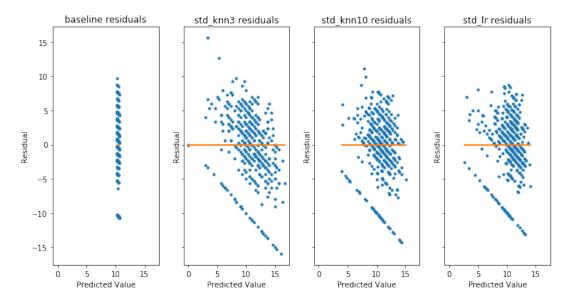

page 26



page 27



page 35



page 36



page 37



page 39





page 46



page 47



Figure 3.1 An iris and its parts.



page 58



page 87



page 93



page 96



page 118



page 121



page 123



page 135



page 138



page 141



page 152



page 153



page 155



page 167



page 176







page 178



page 180



page 185



page 187



page 189









page 193



page 194



page 196



page 197



page 197







page 216



page 217



page 219





page 222



page 223



page 227





page 229



page 231



page 242



page 247









page 250



page 251











page 256



page 257



page 258



page 264



page 264







page 268



page 269



page 277





page 281











From Machine Learning with Python for Everyone by Mark E. Fenner (ISBN-13: 9780134845623) Copyright © 2020 Pearson Education, Inc. All rights reserved.



From Machine Learning with Python for Everyone by Mark E. Fenner (ISBN-13: 9780134845623) Copyright © 2020 Pearson Education, Inc. All rights reserved.



page 289



page 298



page 302



page 303



page 304



page 305



page 308





page 312







page 326



page 327



page 328



page 330







page 351



page 352





page 354



page 355





page 365



page 401



page 402



page 404



page 418



page 419



page 421