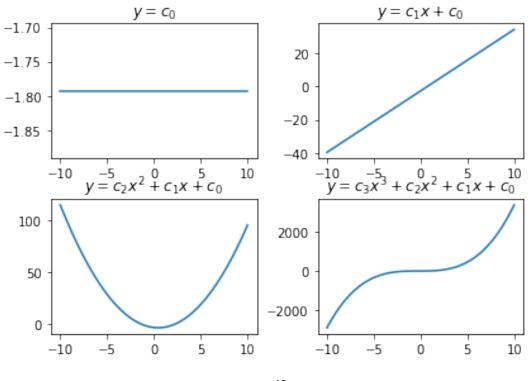

page 26



page 27



page 35



page 36



page 37



page 39





page 46



page 47



Figure 3.1 An iris and its parts.



page 58



page 87



page 93



page 96



page 118



page 121



page 123



page 135



page 138



page 141



page 152



page 153



page 155



page 167



page 176







page 178



page 180



page 185



page 187



page 189









page 193



page 194



page 196



page 197



page 197







page 216



page 217



page 219





page 222



page 223



page 227





page 229



page 231



page 242



page 247









page 250



page 251











page 256



page 257



page 258



page 264



page 264







page 268



page 269



page 277





page 281











From Machine Learning with Python for Everyone by Mark E. Fenner (ISBN-13: 9780134845623) Copyright © 2020 Pearson Education, Inc. All rights res