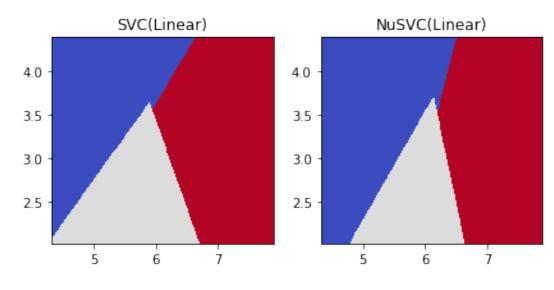

page 26



page 27



page 35



page 36



page 37



page 39





page 46



page 47



Figure 3.1 An iris and its parts.



page 58



page 87



page 93



page 96



page 118



page 121



page 123



page 135



page 138



page 141



page 152



page 153



page 155



page 167



page 176







page 178



page 180



page 185



page 187



page 189









page 193



page 194



page 196



page 197



page 197







page 216



page 217



page 219





page 222



page 223



page 227





page 229



page 231



page 242



page 247









page 250



page 251











page 256



page 257



page 258



page 264



page 264







page 268



page 269



page 277





page 281











From Machine Learning with Python for Everyone by Mark E. Fenner (ISBN-13: 9780134845623) Copyright © 2020 Pearson Education, Inc. All rights reserved.



From Machine Learning with Python for Everyone by Mark E. Fenner (ISBN-13: 9780134845623) Copyright © 2020 Pearson Education, Inc. All rights reserved.



page 289



page 298



page 302



page 303



page 304



page 305



page 308





page 312







page 326



page 327



page 328



page 330







page 351



page 352





page 354



page 355





page 365



page 401



page 402



page 404



page 418



page 419



page 421









page 430



page 431



page 433





page 436









page 446