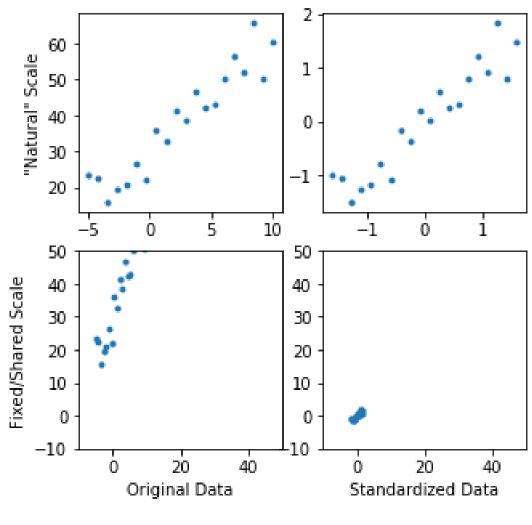

page 26



page 27



page 35



page 36



page 37



page 39





page 46



page 47



Figure 3.1 An iris and its parts.



page 58



page 87



page 93



page 96



page 118



page 121



page 123



page 135



page 138



page 141



page 152



page 153



page 155



page 167



page 176







page 178



page 180



page 185



page 187



page 189









page 193



page 194



page 196



page 197



page 197







page 216



page 217



page 219





page 222



page 223



page 227





page 229



page 231



page 242



page 247









page 250



page 251











page 256



page 257



page 258



page 264



page 264







page 268



page 269



page 277





page 281











From Machine Learning with Python for Everyone by Mark E. Fenner (ISBN-13: 9780134845623) Copyright © 2020 Pearson Education, Inc. All rights reserved.



From Machine Learning with Python for Everyone by Mark E. Fenner (ISBN-13: 9780134845623) Copyright © 2020 Pearson Education, Inc. All rights reserved.



page 289



page 298



page 302



page 303



page 304



page 305



page 308





page 312







page 326



page 327



page 328



page 330







page 351



page 352





page 354



page 355





page 365



page 401



page 402



page 404