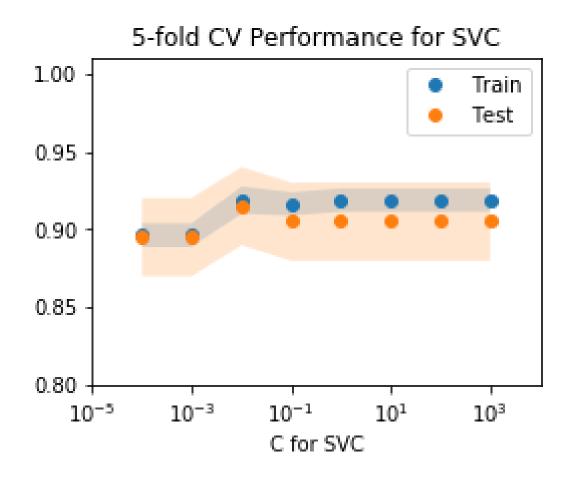

page 26



page 27



page 35



page 36



page 37



page 39





page 46



page 47



Figure 3.1 An iris and its parts.



page 58



page 87



page 93



page 96



page 118



page 121



page 123



page 135



page 138



page 141



page 152



page 153



page 155



page 167



page 176







page 178



page 180



page 185



page 187



page 189









page 193



page 194



page 196



page 197



page 197







page 216



page 217



page 219





page 222



page 223



page 227





page 229



page 231



page 242



page 247









page 250



page 251











page 256



page 257



page 258



page 264



page 264







page 268



page 269



page 277





page 281











From Machine Learning with Python for Everyone by Mark E. Fenner (ISBN-13: 9780134845623) Copyright © 2020 Pearson Education, Inc. All rights reserved.



From Machine Learning with Python for Everyone by Mark E. Fenner (ISBN-13: 9780134845623) Copyright © 2020 Pearson Education, Inc. All rights reserved.



page 289



page 298



page 302



page 303



page 304



page 305



page 308





page 312







page 326



page 327



page 328



page 330







page 351



page 352





page 354



page 355





page 365



page 401



page 402



page 404



page 418



page 419



page 421









page 430



page 431



page 433





page 436









page 446











page 453



page 4