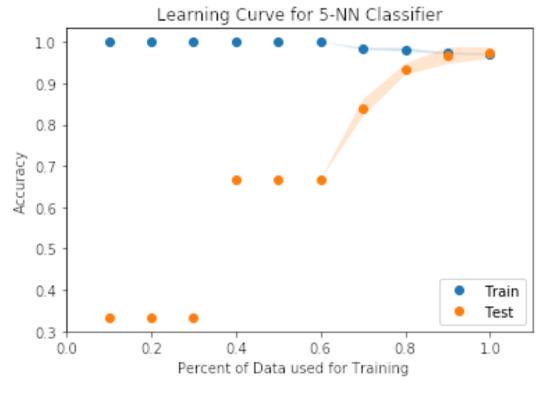

page 26



page 27



page 35



page 36



page 37



page 39





page 46



page 47



Figure 3.1 An iris and its parts.



page 58



page 87



page 93



page 96



page 118



page 121



page 123



page 135



page 138



page 141



page 152



page 153



page 155



page 167



page 176







page 178



page 180



page 185



page 187



page 189









page 193



page 194



page 196



page 197



page 197







page 216



page 217



page 219





page 222



page 223



page 227





page 229



page 231



page 242



page 247









page 250



page 251











page 256



page 257



page 258



page 264



page 264







page 268



page 269



page 277





page 281











From Machine Learning with Python for Everyone by Mark E. Fenner (ISBN-13: 9780134845623) Copyright © 2020 Pearson Education, Inc. All rights reserved.



From Machine Learning with Python for Everyone by Mark E. Fenner (ISBN-13: 9780134845623) Copyright © 2020 Pearson Education, Inc. All rights reserved.



page 289