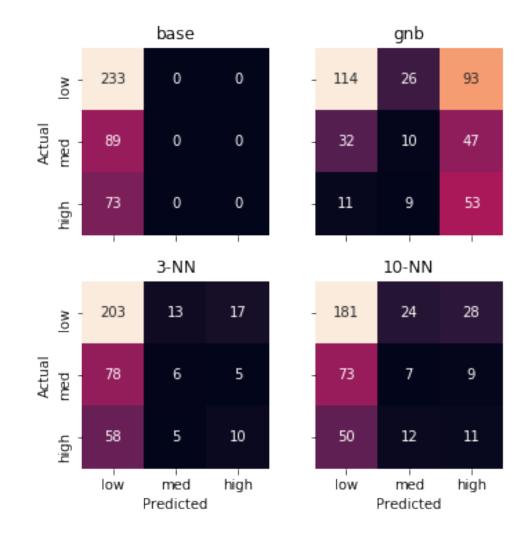

page 26



page 27



page 35



page 36



page 37



page 39





page 46



page 47



Figure 3.1 An iris and its parts.



page 58



page 87



page 93



page 96



page 118



page 121



page 123



page 135



page 138



page 141



page 152



page 153



page 155



page 167



page 176







page 178



page 180



page 185



page 187



page 189









page 193



page 194



page 196



page 197



page 197







page 216



page 217



page 219





page 222



page 223



page 227





page 229



page 231



page 242



page 247









page 250



page 251











page 256



page 257



page 258



page 264



page 264







page 268



page 269



page 277





page 281











From Machine Learning with Python for Everyone by Mark E. Fenner (ISBN-13: 9780134845623) Copyright © 2020 Pearson Education, Inc. All rights reserved.



From Machine Learning with Python for Everyone by Mark E. Fenner (ISBN-13: 9780134845623) Copyright © 2020 Pearson Education, Inc. All rights reserved.



page 289



page 298



page 302



page 303



page 304



page 305



page 308





page 312







page 326



page 327



page 328



page 330







page 351



page 352





page 354



page 355