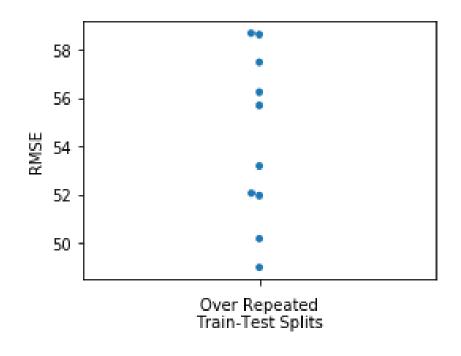

page 26



page 27



page 35



page 36



page 37



page 39





page 46



page 47



Figure 3.1 An iris and its parts.



page 58



page 87



page 93



page 96



page 118



page 121



page 123



page 135



page 138



page 141



page 152



page 153



page 155



page 167



page 176







page 178



page 180



page 185



page 187



page 189









page 193



page 194



page 196



page 197



page 197







page 216



page 217



page 219





page 222



page 223



page 227





page 229



page 231



page 242



page 247









page 250



page 251











page 256



page 257



page 258



page 264



page 264







page 268



page 269



page 277





page 281











From Machine Learning with Python for Everyone by Mark E. Fenner (ISBN-13: 9780134845623) Copyright © 2020 Pearson Education, Inc. All rights reserved.



From Machine Learning with Python for Everyone by Mark E. Fenner (ISBN-13: 9780134845623) Copyright © 2020 Pearson Education, Inc