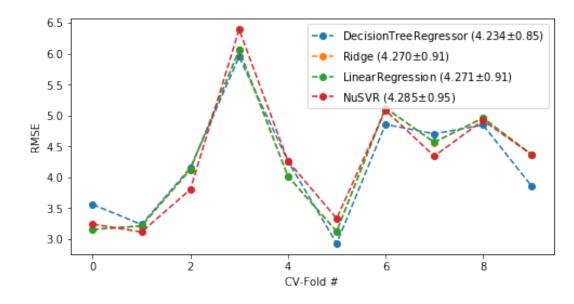

page 185



page 187



page 189









page 193



page 194



page 196



page 197



page 197







page 216



page 217



page 219





page 222



page 223



page 227





page 229



page 231



page 242



page 247









page 250



page 251











page 256



page 257



page 258



page 264



page 264







page 268



page 269



page 277





page 281











From Machine Learning with Python for Everyone by Mark E. Fenner (ISBN-13: 9780134845623) Copyright © 2020 Pearson Education, Inc. All rights reserved.



From Machine Learning with Python for Everyone by Mark E. Fenner (ISBN-13: 9780134845623) Copyright © 2020 Pearson Education, Inc. All rights reserved.



page 289



page 298



page 302



page 303



page 304



page 305



page 308





page 312







page 326



page 327



page 328



page 330







page 351



page 352





page 354



page 355





page 365



page 401



page 402



page 404



page 418



page 419



page 421









page 430



page 431



page 433





page 436









page 446











page 453



page 460



page 461



page 479



page 480



page 483



Figure 14.2 Graphical view of steps in of our image labeling system.



Figure 14.3 Extracting local visual words from the images.



Figure 14.4 Creating the global vocabulary.



Figure 14.5 Translating local words to the global vocabulary.







Figure 14.7 Associating the histograms with a category.



page 493



page 498



page 499