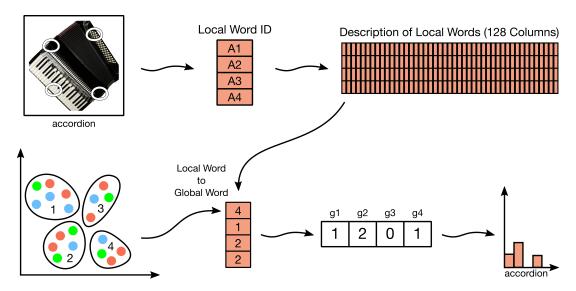

page 479

page 480

page 483

Figure 14.2 Graphical view of steps in of our image labeling system.

Figure 14.3 Extracting local visual words from the images.

Figure 14.4 Creating the global vocabulary.

Figure 14.5 Translating local words to the global vocabulary.

Figure 14.7 Associating the histograms with a category.

page 493

page 498

page 499