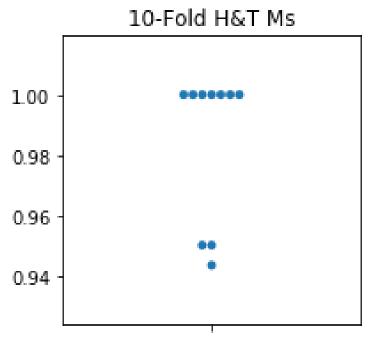

page 26



page 27



page 35



page 36



page 37



page 39





page 46



page 47



Figure 3.1 An iris and its parts.



page 58



page 87



page 93



page 96



page 118



page 121



page 123



page 135



page 138



page 141



page 152



page 153



page 155



page 167



page 176







page 178



page 180



page 185



page 187



page 189









page 193



page 194



page 196



page 197



page 197







page 216



page 217



page 219





page 222



page 223



page 227





page 229



page 231



page 242



page 247









page 250



page 251











page 256



page 257



page 258



page 264



page 264







page 268



page 269



page 277





page 281











From Machine Learning with Python for Everyone by Mark E. Fenner (ISBN-13: 9780134845623) Copyright © 2020 Pearson Education, Inc. All rights reserved.



From Machine Learning with Python for Everyone by Mark E. Fenner (ISBN-13: 9780134845623) Copyright © 2020 Pearson Education, Inc. All rights reserved.



page 289



page 298



page 302



page 303



page 304



page 305



page 308





page 312