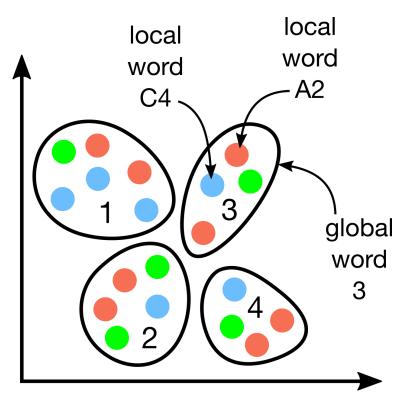

page 479

page 480

page 483

Figure 14.2 Graphical view of steps in of our image labeling system.

Figure 14.3 Extracting local visual words from the images.

Figure 14.4 Creating the global vocabulary.

Figure 14.5 Translating local words to the global vocabulary.