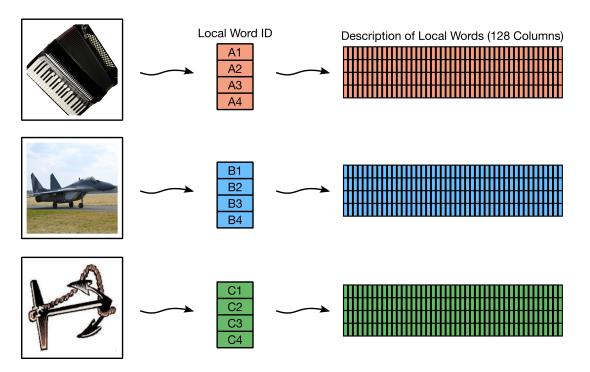

page 479

page 480

page 483

Figure 14.2 Graphical view of steps in of our image labeling system.

Figure 14.3 Extracting local visual words from the images.

Figure 14.4 Creating the global vocabulary.

Figure 14.5 Translating local words to the global vocabulary.