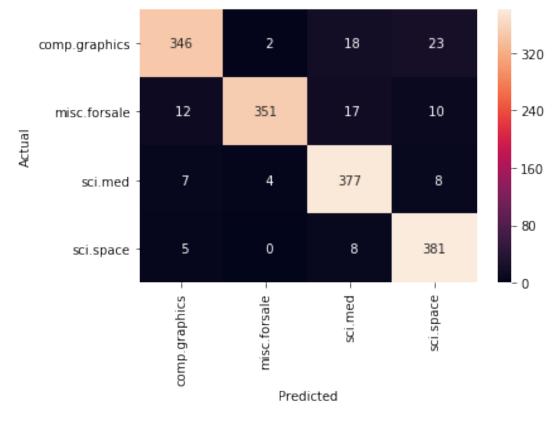

ge 264



page 264







page 268



page 269



page 277





page 281











From Machine Learning with Python for Everyone by Mark E. Fenner (ISBN-13: 9780134845623) Copyright © 2020 Pearson Education, Inc. All rights reserved.



From Machine Learning with Python for Everyone by Mark E. Fenner (ISBN-13: 9780134845623) Copyright © 2020 Pearson Education, Inc. All rights reserved.



page 289



page 298



page 302



page 303



page 304



page 305



page 308





page 312







page 326



page 327



page 328



page 330







page 351



page 352





page 354



page 355





page 365



page 401



page 402



page 404



page 418



page 419



page 421









page 430



page 431



page 433





page 436









page 446











page 453



page 460



page 461



page 479



page 480



page 483



Figure 14.2 Graphical view of steps in of our image labeling system.



Figure 14.3 Extracting local visual words from the images.



Figure 14.4 Creating the global vocabulary.



Figure 14.5 Translating local words to the global vocabulary.







Figure 14.7 Associating the histograms with a category.



page 493



page 498



page 499