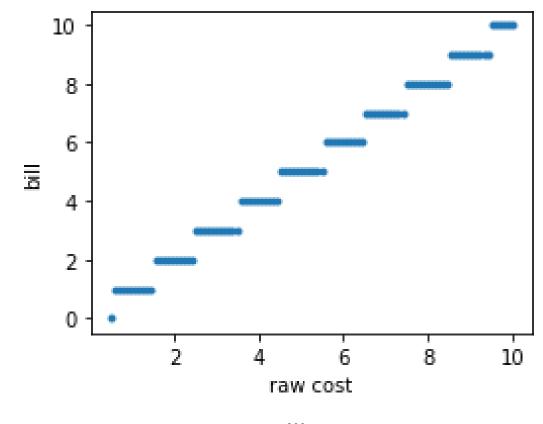

From Machine Learning with Python for Everyone by Mark E. Fenner (ISBN-13: 9780134845623) Copyright © 2020 Pearson Education, Inc. All rights reserved.

page 289

page 298

page 302

page 303

page 304

page 305

page 308