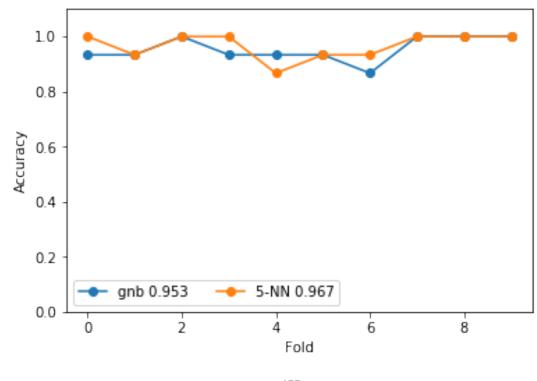

page 26



page 27



page 35



page 36



page 37



page 39





page 46



page 47



Figure 3.1 An iris and its parts.



page 58



page 87



page 93



page 96



page 118



page 121



page 123



page 135



page 138



page 141



page 152



page 153



page 155



page 167



page 176







page 178



page 180



page 185



page 187



page 189









page 193



page 194



page 196



page 197



page 197







page 216



page 217



page 219





page 222



page 223



page 227





page 229



page 231



page 242



page 247









page 250



page 251











page 256



page 257



page 258



page 264



page 264







page 268



page 269



page 277





page 281











From Machine Learning with Python for Everyone by Mark E. Fenner (ISBN-13: 9780134845623) Copyright © 2020 Pearson Education, Inc. All rights reserved.



From Machine Learning with Python for Everyone by Mark E. Fenner (ISBN-13: 9780134845623) Copyright © 2020 Pearson Education, Inc. All rights reserved.



page 289



page 298



page 302