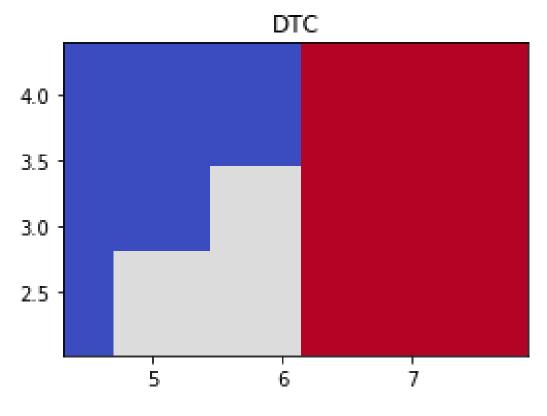

page 26



page 27



page 35



page 36



page 37



page 39





page 46



page 47



Figure 3.1 An iris and its parts.



page 58



page 87



page 93



page 96



page 118



page 121



page 123



page 135



page 138



page 141



page 152



page 153



page 155



page 167



page 176







page 178



page 180



page 185



page 187



page 189









page 193



page 194



page 196



page 197



page 197







page 216



page 217



page 219





page 222



page 223



page 227





page 229



page 231



page 242



page 247









page 250



page 251











page 256



page 257



page 258



page 264



page 264







page 268



page 269



page 277





page 281











From Machine Learning with Python for Everyone by Mark E. Fenner (ISBN-13: 9780134845623) Copyright © 2020 Pearson Education, Inc. All rights reserved.



From Machine Learning with Python for Everyone by Mark E. Fenner (ISBN-13: 9780134845623) Copyright © 2020 Pearson Education, Inc. All rights reserved.



page 289



page 298



page 302



page 303



page 304



page 305



page 308





page 312







page 326



page 327



page 328



page 330







page 351



page 352





page 354



page 355





page 365



page 401



page 402



page 404



page 418



page 419



page 421









page 430