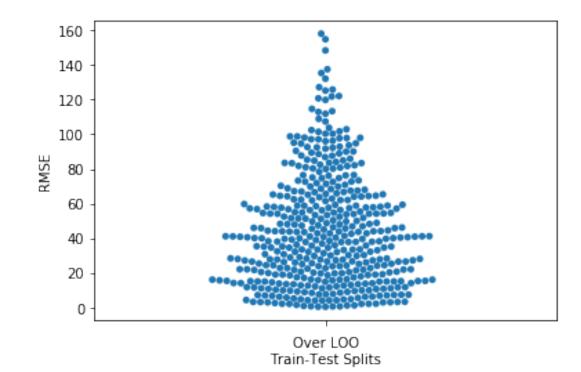

page 26



page 27



page 35



page 36



page 37



page 39





page 46



page 47



Figure 3.1 An iris and its parts.



page 58



page 87



page 93



page 96



page 118



page 121



page 123



page 135



page 138



page 141



page 152



page 153



page 155



page 167



page 176







page 178



page 180



page 185



page 187



page 189









page 193



page 194



page 196



page 197



page 197







page 216



page 217



page 219





page 222



page 223



page 227





page 229



page 231



page 242



page 247









page 250



page 251











page 256



page 257



page 258



page 264



page 264







page 268



page 269



page 277





page 281











From Machine Learning with Python for Everyone by Mark E. Fenner (ISBN-13: 9780134845623) Copyright © 2020 Pearson Education, Inc. All rights reserved.



From Machine Learning with Python for Everyone by Mark E. Fenner (ISBN-13: 9780134845623) Copyright © 2020 Pearson Education, Inc. All rights reserved.