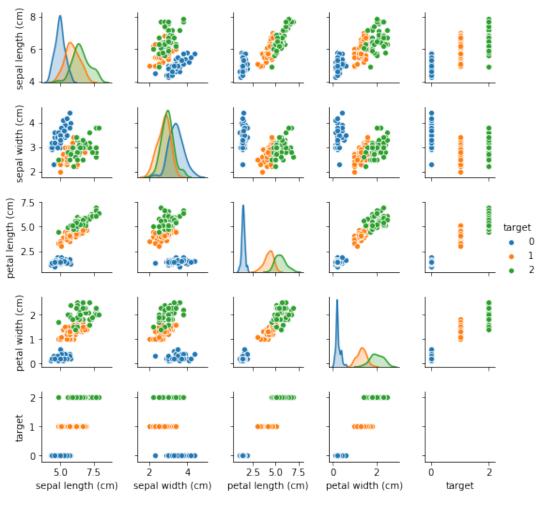

page 26



page 27



page 35



page 36



page 37



page 39





page 46



page 47



Figure 3.1 An iris and its parts.



page 58



page 87



page 93



page 96



page 118



page 121



page 123



page 135



page 138



page 141



page 152



page 153



page 155



page 167



page 176







page 178



page 180



page 185



page 187



page 189









page 193



page 194



page 196



page 197



page 197







page 216



page 217



page 219





page 222



page 223



page 227





page 229



page 231



page 242



page 247









page 250



page 251











page 256



page 257



page 258



page 264



page 264







page 268



page 269



page 277





page 281











From Machine Learning with Python for Everyone by Mark E. Fenner (ISBN-13: 9780134845623) Copyright © 2020 Pearson Education, Inc. All rights reserved.



From Machine Learning with Python for Everyone by