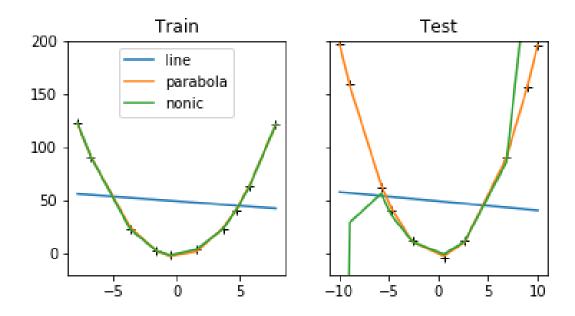

page 26



page 27



page 35



page 36



page 37



page 39





page 46



page 47



Figure 3.1 An iris and its parts.



page 58



page 87



page 93



page 96



page 118



page 121



page 123



page 135



page 138



page 141



page 152



page 153



page 155



page 167



page 176







page 178



page 180



page 185



page 187



page 189









page 193



page 194



page 196



page 197



page 197







page 216



page 217



page 219





page 222



page 223



page 227





page 229



page 231



page 242



page 247









page 250



page 251











page 256



page 257



page 258



page 264



page 264







page 268



page 269



page 277





page 281











From Machine Learning with Python for Everyone by Mark E. Fenner (ISBN-13: 9780134845623) Copyright © 2020 Pearson Education, Inc. All rights reserved.



From Machine Learning with Python for Everyone by Mark E. Fenner (ISBN-13: 9780134845623) Copyright © 202