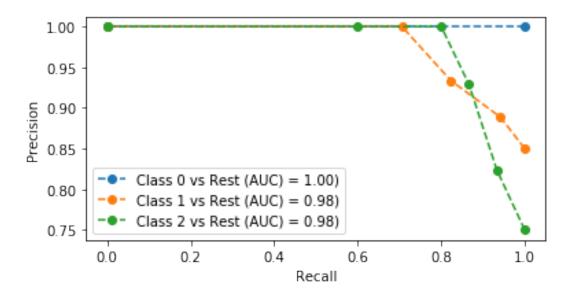

page 26



page 27



page 35



page 36



page 37



page 39





page 46



page 47



Figure 3.1 An iris and its parts.



page 58



page 87



page 93



page 96



page 118



page 121



page 123



page 135



page 138



page 141



page 152



page 153



page 155



page 167



page 176







page 178



page 180



page 185



page 187



page 189









page 193



page 194



page 196



page 197



page 197







page 216



page 217



page 219





page 222



page 223



page 227





page 229



page 231



page 242



page 247









page 250



page 251











page 256



page 257



page 258



page 264



page 264







page 268



page 269



page 277





page 281











From Machine Learning with Python for Everyone by Mark E. Fenner (ISBN-13: 9780134845623) Copyright © 2020 Pearson Education, Inc. All rights reserved.



From Machine Learning with Python for Everyone by Mark E. Fenner (ISBN-13: 9780134845623) Copyright © 2020 Pearson Education, Inc. All rights reserved.



page 289



page 298



page 302



page 303



page 304



page 305



page 308





page 312







page 326